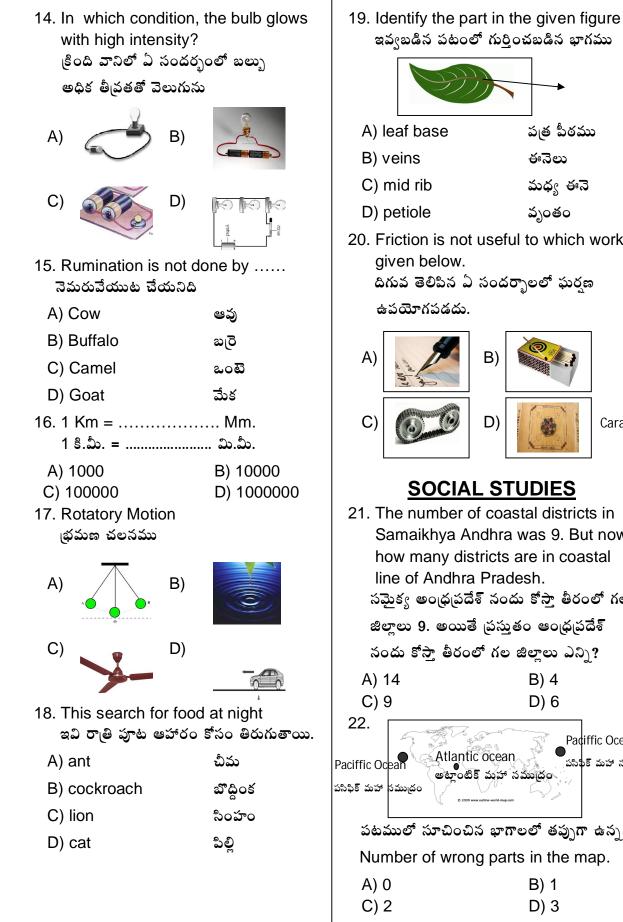

| 33. Life period of Vivekananda is …<br>వివేకానందుని జీవిత కాలము                                     |                                                                               |
|-----------------------------------------------------------------------------------------------------|-------------------------------------------------------------------------------|
| A) 41 years<br>C) 38 years<br>34. Who helped Swami<br>go to America (mon<br>అమెరికాకు వెళృడానికి నే | ey)                                                                           |
| ఆర్థిక సహాయము చేసినది                                                                               |                                                                               |
| A) Ramathirtha swam