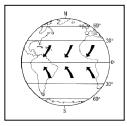

14.

ఈ పటములో గుర్తించబడిన ప్రపంచ పవనాలు

- ఎ) వ్యాపార పవనాలు బి) పశ్చిమ పవనాలు
- సి) తూర్పు పవనాలు డి) ఋతుపవనాలు

- 15. భారత దేశంలో వరి పండించడంలో ప్రథమ స్థానం
  - లో ఉన్న రాష్ట్రం
  - ఎ) మహారాష్ట్ర
- బి) పశ్చిమ బెంగ
  - సి) ఒడిపా
- డి) అంద్ర ప్రదేశ్
- 16. అంతర్జాతీయ ఓజోన్ దినోత్సవము
  - ఎ) సెప్టెంబర్ 16 బి) అక్టోబర్ 2
  - సి) మార్చి 8 డి) జూన్ 5