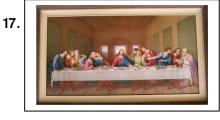

- **16.** International ozone day
  - B) October 2 A) September 16
  - C) March 8 D) June 5

- The painting
- "The Last Supper" was drawn by the famous artist
- A) Durrar B) Michel angelo
- C) Isabella d este D) Leonardo da vinci
- **18**. United Nations Organisation (UNO) was