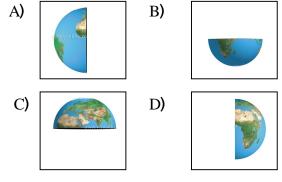

A) Trade winds

C) Easterlies

D) Monsoons

15. The state in first place in production of rice

| in India       |                   |
|----------------|-------------------|
| A) Maharashtra | B) West Bengal    |
| C) Odissa      | D) Andhra Pradesh |
|                |                   |