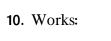

- **1**. Face wash
- 2. Hand wash
- 3. Take water
- 4. Wash legs

You come to home after running on sunny day. Preferable order of works

A) 3-4-2-1 B) 1-2-4-3 C) 4-2-1-3 D) 1-3-2-4

SOCIAL STUDIES

11. Northern Hemi Sphere of the Earth