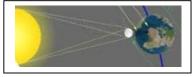

#### 29. Number of partitions in Human heart

- A) 2
- B) 3
- C) 4
- D) 5

30.

This chart **Indicates** 

- A) Solar Eclipse
- B) Lunar Eclipse
- C) both A & B
- D) None of the above