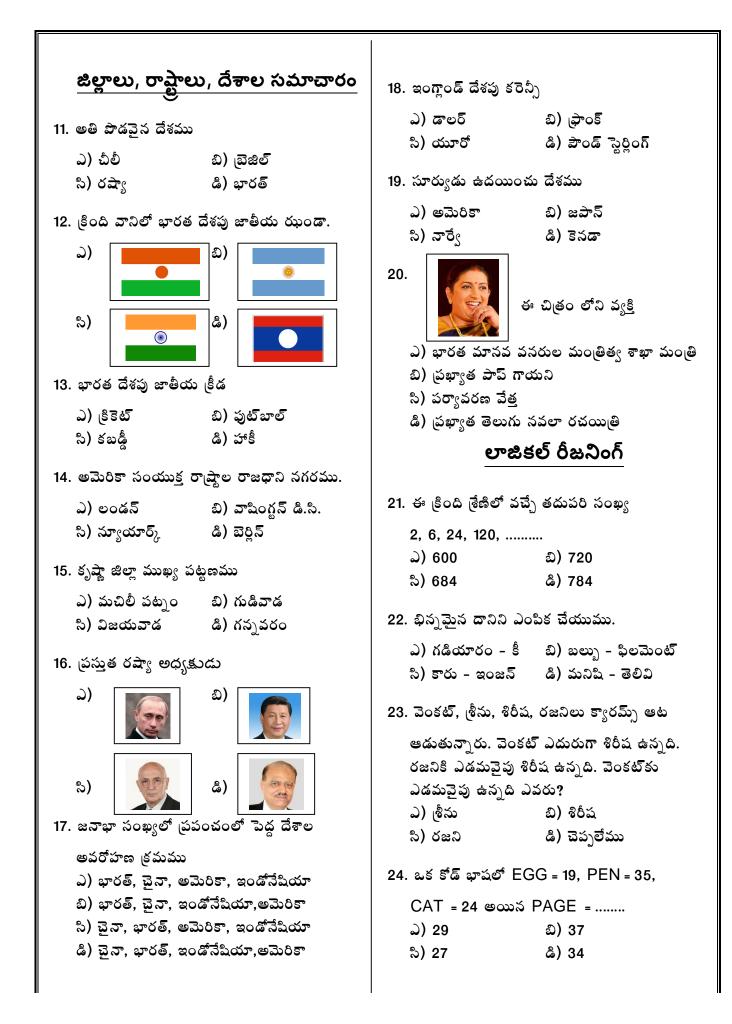

| <b>40</b> . 1221 X 1221 X 1221 =                                                                 |                        | 48. జీవవైవిధ్య పార్కు లేన                | ని పట్టణము                  |
|--------------------------------------------------------------------------------------------------|------------------------|------------------------------------------|-----------------------------|
| ఎ) 1824791826                                                                                    | బి) 1821807702         | ఎ) విశాఖపట్నం                            | బి) హైదరాబాద్               |
| సి) 1823299764                                                                                   | డి) 1820316861         | సి) గుంటూరు                              | డి) వరంగల్                  |
| పర్యావరణ పరిజ్ఞానం                                                                               |                        | 49. పర్యావరణ రంగంలో నోబెల్ బహుమతి పొందిన |                             |
| 41. క్రింది వానిలో వేగంగా                                                                        | పరిగెత్తగలిగేది.       | ఆఫికన్ మహిళ<br>ఎ) మేధా పాట్కర్           | బి) వంగరి మథయా              |
| ఎ) కుందేలు                                                                                       |                        | సి) షబానా ఆజ్మీ                          | డి) మలాలా యూసఫ్ జాయ్        |
| సి) కంచర గాడిద                                                                                   | డి) గుర్రం             |                                          |                             |
| 42. మెడ త్రిప్పకుండా వెనక భాగమును చూడగలిగేది                                                     |                        | 50. పర్యావరణ శాస్త్ర పితామహుడు           |                             |
| -                                                                                                |                        | ఎ) నెల్సన్ మండేలా                        | బి) ఛార్లెస్ డార్విన్       |
| ఎ) కుందేలు                                                                                       |                        | సి) వంగరి మథయా                           | డి) రెక్స్                  |
| సి) చిలుక & కుందేల                                                                               | ు డి) గుడ్డగూబ         | సాధారణ పరిజ్ఞానం                         |                             |
| 43. ఆంధ్రపదేశ్లో వీటి                                                                            | అమ్మకాలు మరియు         |                                          | <u> </u>                    |
| వాడకాలను నిషేదించినారు.                                                                          |                        | 51. ఇటీవల నోబెల్ శాంతి                   | బహుమతిని పొందిన             |
| ఎ'డకాలను న షధరచ<br>ఎ) గుట్కా                                                                     |                        | భారతీయ వ్యక్తి                           |                             |
| ని) చుట్లలు                                                                                      |                        | 5—                                       | బి) సి.ఎన్. ఆర్. రావు       |
|                                                                                                  | u) <u>u</u> ()         | -                                        | డి) వెంకటామన్ రామచంద్రన్    |
| 44. ప్రపంచంలో కార్బన్ రై                                                                         | డై ఆక్సైడ్ను అధికంగా   |                                          |                             |
| విడుదల చేయు దేశము                                                                                |                        | 52. గోల్కొండ కోటను మొదట నిర్మించినది     |                             |
| ఎ) బ్రిటన్                                                                                       | బి) భారత్              | ఎ) మొఘలులు                               | బి) కుతుబ్షాహిలు            |
| సి) చైనా                                                                                         | డి) ఈజిప్ట్            | సి) కాకతీయులు                            | డి) సూర్ వంశస్థులు          |
| 45. ప్రపంచ వ్యాప్తంగా మొట్టమొదటి సారి పర్యావరణ                                                   |                        | 53. ఎండాకాలం క్రిస్మస్ జరుపుకునే దేశం    |                             |
| దినోత్సవాన్ని ఏ సంవ                                                                              | త్సరంలో జరుపుకున్నారు? | ఎ) ఆర్ెస్ట్రీయా                          | బి) న్యూయార్క్              |
| ఎ) 1994                                                                                          | బి) 199 <b>3</b>       | సి) ఇంగ్లాండ్                            | <b>ઢ) ಇ</b> టలీ             |
| సి) 1973                                                                                         | డి) 1991               | E4                                       | 、 <b>マックマッズか、1011</b>       |
| 46. అంతర్జాతీయ ఓజోన్ దినోత్పవము                                                                  |                        | 54. జనగణమన ను మొట్టమొదట 1911             |                             |
|                                                                                                  |                        |                                          | గరంలో జరిగిన సదస్సులో       |
| ఎ) సెప్టెంబర్ 16                                                                                 | <b>a</b>               | ఆలపించారు?                               |                             |
| సి) మార్చి 8                                                                                     | డి) జూన్ 5             | ఎ) ముంబై                                 | బి) పాట్నా                  |
| 47. పర్యావరణ పరిరక్షణ                                                                            | నిమిత్తం దోర్చాల గణపతి | సి) లాహూర్                               | డి) కోల్కతా                 |
| వద్ద గల ఫారెస్ట్ చెక్ పోస్టు వద్ద లైట్ వెహికిల్స్                                                |                        | 55. భారతదేశపు రాష్ట్రపతి                 | గా పనిచేసిన ప్రసిద్ధ తెలుగు |
| వద్ద గిల్ ఫోర్న్ దిక్ విన్యో వద్ది లైది వివాకర్స్<br>(ఫోర్ వీలర్స్) కు కేటాయించిన టోల్ ఫీ రుసుము |                        | వ్యక్తి                                  |                             |
| 10                                                                                               | బి) 15 రూపాయలు         | -                                        | బి) పి.వి.నరసింహారావు       |
| సి) 20 రూపాయలు                                                                                   |                        | - 66 68                                  | డి) ఎన్.టి.రామారావు         |
|                                                                                                  |                        | G                                        | •                           |
|                                                                                                  |                        |                                          |                             |