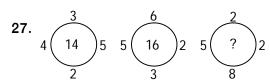

- 26. A and B are wife and husband. X and Y are brothers. X is son of A. Then how does B relates to Y?
  - A) Father
- B) Mother
- C) Brother
- D) Data insufficient

- A) 18
- B) 19
- C) 16
- D) 17
- 28. The angle between two hands of a clock at 3'O clock